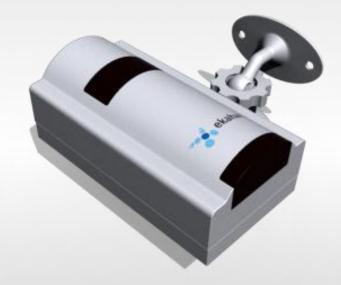

# **Ekahau Location Beacons - Micro Zone Accuracy**

### **Ekahau Location Beacons**

- Battery-powered Infrared (IR) transmitters, with unique ID (optional wired power supply)
- Wall-mount transmitters pointed to a zone, where Ekahau tags will detect the IR signal
- Two to Five year battery life, with no cabling or external power – easy to install and move

### Infrared: completing Wi-Fi/RF based location

- Due to nature of IR beam not penetrating walls, provides 100% room accuracy even in areas with low density Wi-Fi network coverage
- Using precision IR beam, capable of accurately covering small areas such as hand washing sink
- Increased location granularity for sub-room level accuracy
- Utilized to augment WLAN where needed and based on solution or process requirements.