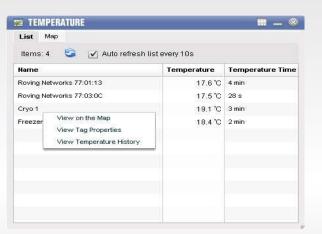

# ... Ekahau Vision Application

Temperature and humidity control

- history documentation
- alerting

**Analysis** 

- Dwell time
- Room usage
- Inventory
- Events

Tag management

- individual naming
- groups
- colors, symbols