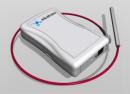

### **Ekahau Location Beacons**

- Battery-powered Infrared (IR) transmitters, with unique ID (optional wired power supply)
- Wall-mount transmitters pointed to a zone, where Ekahau tags will detect the IR signal
- Two to Five year battery life, with no cabling or external power – easy to install and move

### Infrared: completing Wi-Fi/RF based location

- Due to nature of IR beam not penetrating walls, provides 100% room accuracy even in areas with low density Wi-Fi network coverage
- Using precision IR beam, capable of accurately covering small areas such as hand washing sink
- Increased location granularity for sub-room level accuracy
- Utilized to augment WLAN where needed and based on solution or process requirements.