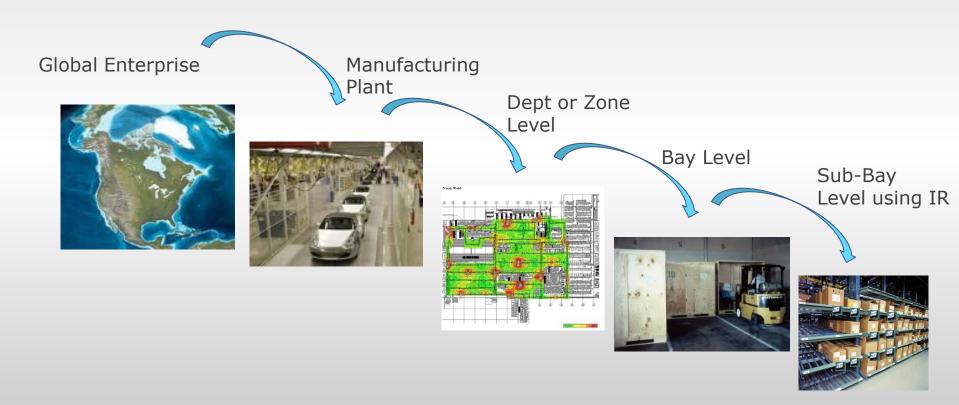

# **Ekahau RTLS for your Enterprise**

The ONLY Real-Time-Location Solution that can provide resolution at the:

....all using your existing Wi-Fi infrastructure + Ekahau software and Ekahau Tags!