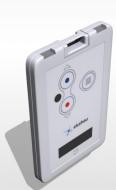

### **Patient Tags:**

Staff Badge/Pager:

Temp/RH sensors:

# **T-Series Wi-Fi Tags**

- The Ekahau System possesses the widest selection of tags of any Wi-Fi based RTLS system. As of 10/1/2009 10 different models.
- Ekahau tags can operate in the following ways:
  - Standard one-way "blink or beaconing mode"
  - Ekahau Beaconing one-way "blink mode"
  - Smart-Mode 2-way association for management and the use of acknowledgement and retry mechanisms
  - Combined Beaconing/Blink + Smart mode
- All Ekahau Tags can support different IP addressing:
  - No IP address
  - Static or Dynamic addressing
  - Forthcoming IPV6
- Ekahau Tags feature "Smart" capabilities such as:
  - On-board alerting (e.g. temperature, staff duress, etc.)
  - Over-the-Air (OTA) programming & configuration (for touch-free operation)
  - 2-way messaging including alarms/ alerts, acknowledgements, text messages, sensor alarms ( w confirmation ) and multiple push buttons.
  - Sensor connection options for bed alarms, nurse call, remote clinical device monitoring (e.g. Pump Alarms in isolation units)