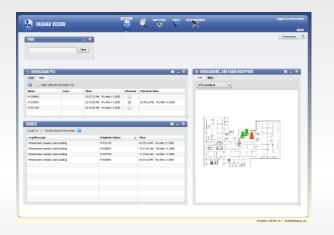

# **Ekahau Vision Application...**

### Individual Dashboard

- Events
- Work lists
- Overview

### Finding and visualization

- Intelligent searches
- Real time visualization

### Alarming

- Process- and event rules
- Alarm escalation
- Text messaging