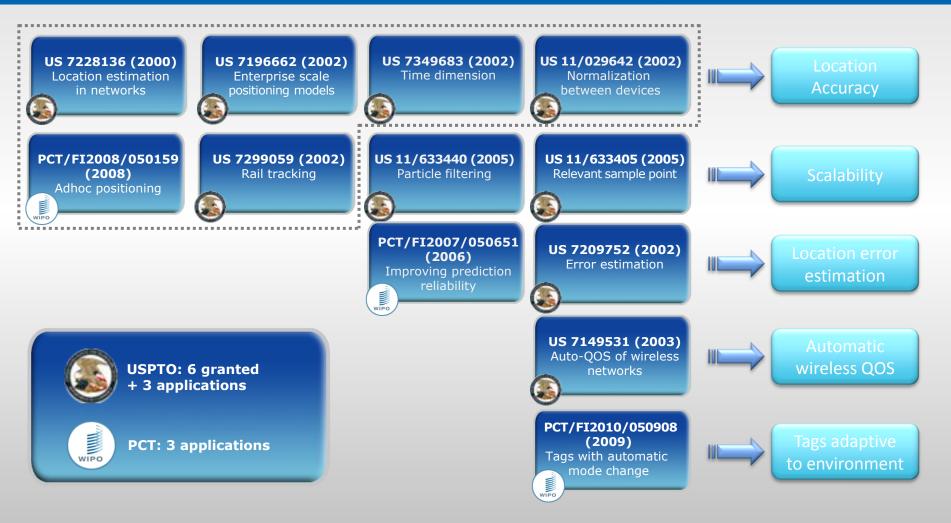

ng rounds, and government grants and loans. The funding has been used to support geographic expansion and to substantially increase the company's go-to-market channel programs. Additionally, government support for R&D function allow Ekahau to accelerate its Wi-Fi RTLS market adoption through expanded product development.

#### Ekahau investors include:

- Nexit Ventures
- 3M Company,
- · Finnish Industry Investment Ltd,
- Sampo Group,
- The Government Funding Agency TEKES,
- ETV Capital London,
- A group of individual private investors
- To enable company's leading market position, Ekahau investors are committed in supporting Ekahau's growth also in the future.



### **Ekahau Innovation Milestones**



scientific innovation at Helsinki University



### **Ekahau's Patented Innovations**





# **Ekahau competitive differentiation**

- uses any brand and generation of standard WiFi
  - → no need for additional network or cabling
  - → universally usable and future proof
- unique full two way tag communication
  - → easy centralized tag management
  - → no need for additional exciters etc.
  - → comfortable communication applications
- patented "RSSI Fingerprinting" and "Rail Tracking" technology
  - → best WiFi location accuracy on the market
  - → less WiFi APs needed
- unique IR micro zone detection
  - → down to less than 50cm accuracy
  - → no need for additional cabling or radio configuration





## **Partner and Customer Examples**



















































Indiana University Health



















### **Ekahau - Mission**



We improve th