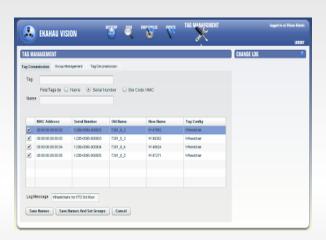

# ... Ekahau Vision Application

Temperature and humidity control

- history documentation
- alerting

**Analysis** 

- Dwell time
- Room usage
- Inventory
- Events

Tag management

- individual naming
- groups
- colors, symbols