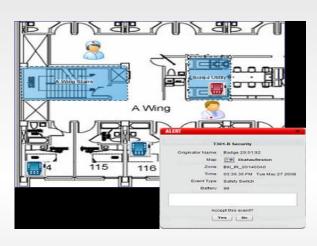

cro Zone Accuracy**

### **Ekahau Location Beacons**

- Battery-powered Infrared (IR) transmitters, with unique ID (optional wired power supply)
- Wall-mount transmitters pointed to a zone, where Ekahau tags will detect the IR signal
- Two to Five year battery life, with no cabling or external power – easy to install and move

### Infrared: completing Wi-Fi/RF based location

- Due to nature of IR beam not penetrating walls, provides 100% room accuracy even in areas with low density Wi-Fi network coverage
- Using precision IR beam, capable of accurately covering small areas such as hand washing sink
- Increased location granularity for sub-room level accuracy
- Utilized to augment WLAN where needed and based on solution or process requirements.





# **Ekahau Vision Application...**







### Individual Dashboard

- Events
- Work lists
- Overview

### Finding and visualization

- Intelligent searches
- Real time visualization

### Alarming

- Process- and event rules
- Alarm escalation
- Text messaging



# ... Ekahau Vision Application







Temperature and humidity control

- history documentation
- alerting

**Analysis** 

- Dwell time
- Room usage
- Inventory
- Events

Tag management

- individual naming
- groups
- colors, symbols



# **Ekahau RTLS for your Enterprise**

The ONLY Real-Time-Location Solution that can provide resolution at the:



....all using your existing Wi-Fi infrastructure + Ekahau software and Ekahau Tags!



# **VW** case: Logistic Cycle





# Toyota case: Material call (eKanban)





## **Ekahau advantage - Open Easy Accurate**





# **Than