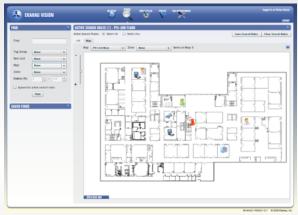

# **Ekahau Vision Application...**

### Individual Dashboard

- Events
- Work lists
- Overview

### Finding and visualization

- Intelligent searches
- Real time visualization

### Alarming

- Process- and event rules
- Alarm escalation
- Text messaging