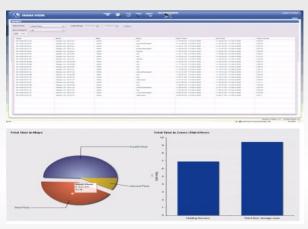

# ... Ekahau Vision Application

Temperature and humidity control

- history documentation
- alerting

**Analysis** 

- Dwell time
- Room usage
- Inventory
- Events

Tag management

- individual naming
- groups
- colors, symbols